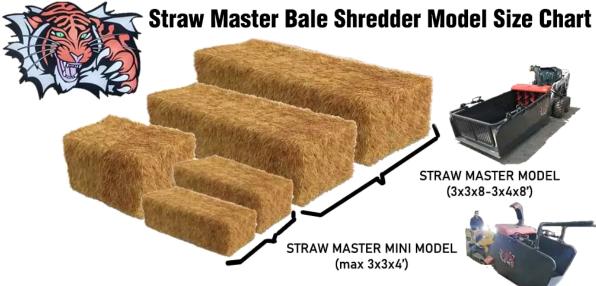

# FRONT LOADING BALE SHREDDER

| ITEMNUMBER | DESCRIPTION                                                                   | WEIGHT | PRICE       |
|------------|-------------------------------------------------------------------------------|--------|-------------|
| SMMINI     | Square Bale Processor - Mini SSL & Standard SSL Mount                         | 1100   | \$20,194.00 |
| SMSD6      | Square Bale Processor 6' Box - SSL Mount                                      | 1600   | \$23,672.00 |
| SMSD6HD    | Square Bale Processor 6' Box - SSL Mount, Double 50 Drive System, Grease Bank |        | \$25,250.00 |
| SMSD8      | Square Bale Processor 8' Box - SSL Mount                                      | 1800   | \$24,152.00 |
| SMSD8HD    | Square Bale Processor 8' Box - SSL Mount, Double 50 Drive System, Grease Bank |        | \$25,730.00 |
| SMAOK      | Automatic Oiler Kit (Fits SMMINI & SMSD Models)                               |        | \$1,099.00  |

#### **Straw Master Mini**

- Suitable for bale sized up to 3' x 3' x 4'
- Bottom side discharge
- Standard skid steer & Dingo style mini mount included
- Mini skid steer, small/standard skid steer, & small wheel loader Compatible