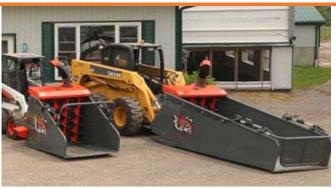

### STRAW MASTER

The front-loading bale shredder is a great choice for farmers spreading shredded hay or straw up to a 50' distance. Attaching to a skid steer or front loader in minutes, at just 5' wide, it can fit in tight spaces and make quick work of bedding.

The Straw Master square bale processor and round bale chopper are a simple and economical solutions for feeding & bedding. With a remote control adjusting a blower hood rotation of 300°.

Unlike a chain feeder, this gravity fed chopper has fewer parts to maintain & replace – connect the hydraulics in/out and 12V for the blower.

#### **Straw Master**

 Compatible with: skid steer, front end loader, and wheel loaders